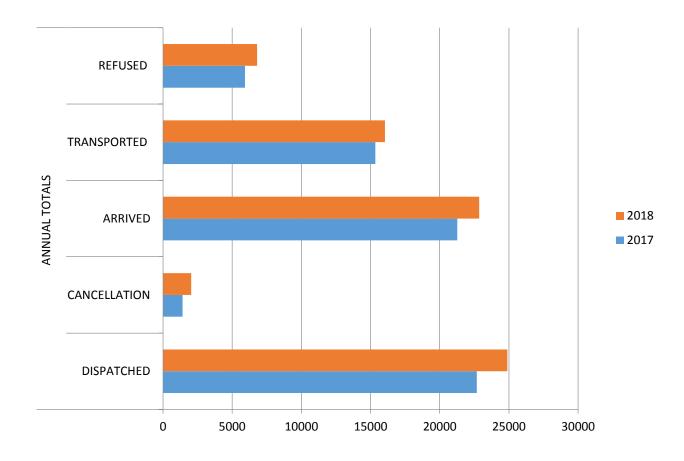

## BOCC PRESENTATION 6/24/2019

|           | Annual Totals |              |         |             |         |  |  |  |  |
|-----------|---------------|--------------|---------|-------------|---------|--|--|--|--|
| Jan-Dec   | DISPATCHED    | CANCELLATION | ARRIVED | TRANSPORTED | REFUSED |  |  |  |  |
| 2017      | 22684         | 1413         | 21271   | 15344       | 5927    |  |  |  |  |
| 2018      | 24883         | 2034         | 22848   | 16041       | 6808    |  |  |  |  |
| INCREASED | 2199          | 621          | 1577    | 697         | 881     |  |  |  |  |