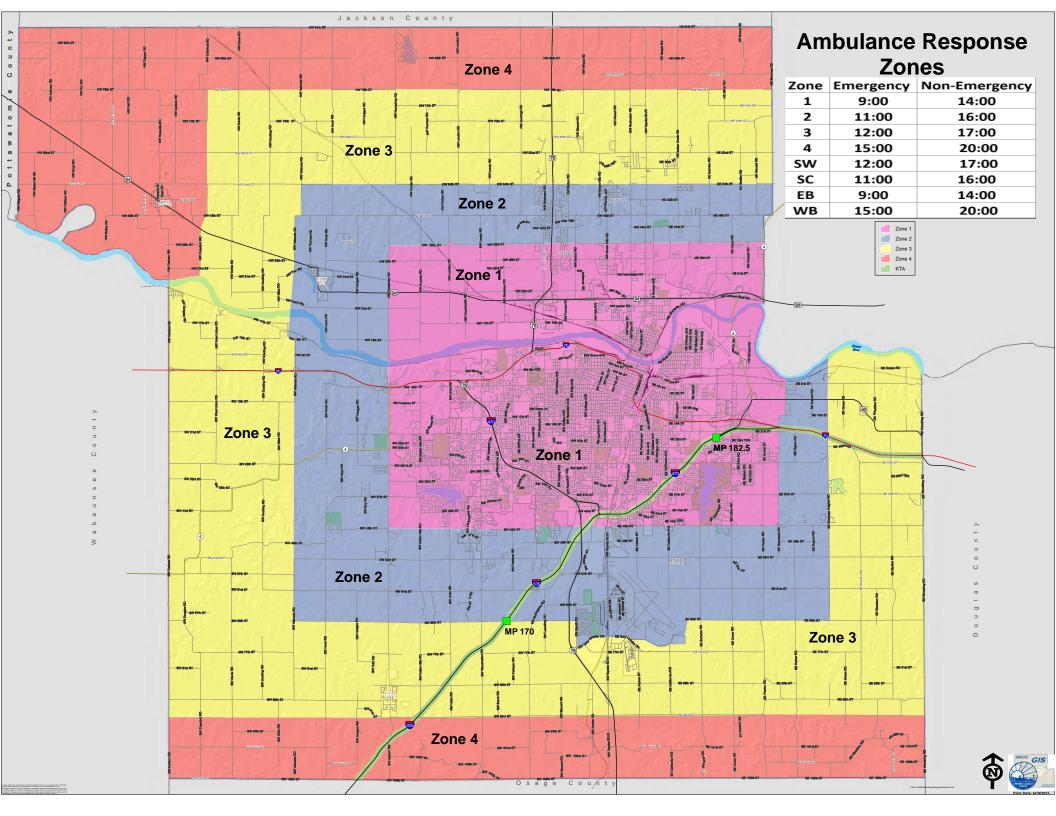

| Zone   | Emergency | Non-Emergency |
|--------|-----------|---------------|
| 1      | 9:00      | 14:00         |
| 2      | 11:00     | 16:00         |
| 3      | 12:00     | 17:00         |
| 4      | 15:00     | 20:00         |
| KTA SW | 12:00     | 17:00         |
| КТА SC | 11:00     | 16:00         |
| КТА ЕВ | 9:00      | 14:00         |
| KTA WB | 15:00     | 20:00         |

AMR pays a penalty of \$10 per minute for all non-emergency and emergency calls over the amount for that specific zone (except KTA)

| Zone | Arrived more than |
|------|-------------------|
| 1    | 15:00             |
| 2    | 18:00             |
| 3    | 20:00             |
| 4    | 22:00             |