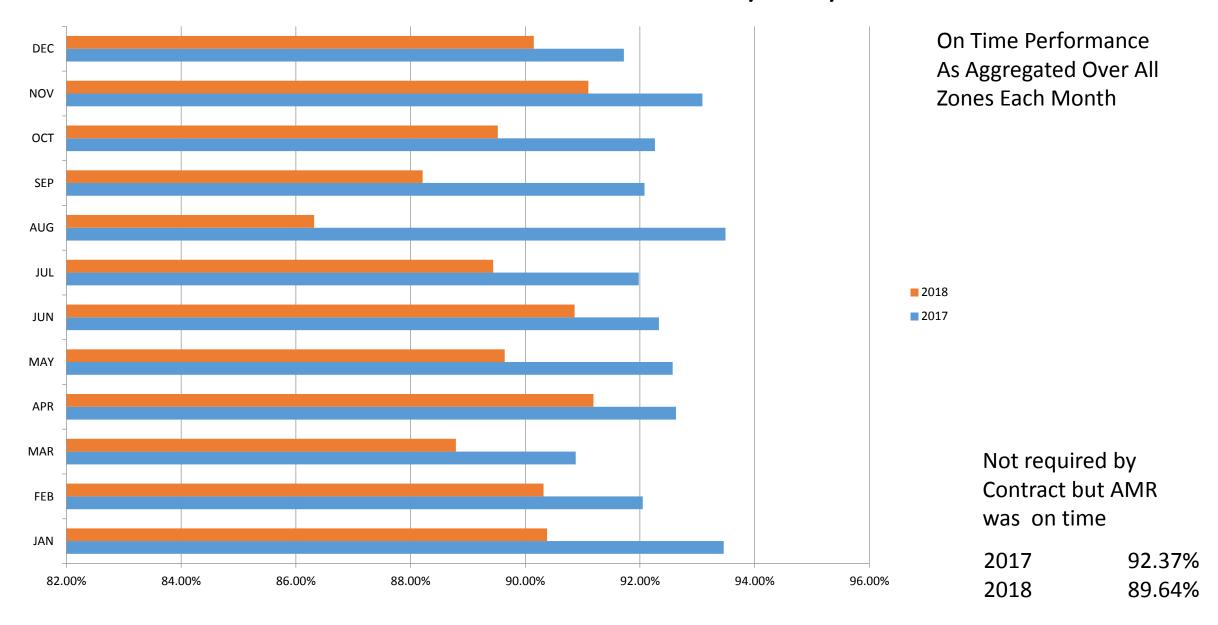

# "Stryker"

For 2018, out of 22,848 calls AMR was on time for 20482 and AMR was late for 2366. (89.64%)

Contract C207-2016 requires that <u>AMR shall arrive</u> at the destination within the required minutes (identified below by zone) following Dispatch; at least 80% of time for all zones aggregated and calculated each calendar month.

For 2018 AMR paid \$40,760 in penalties for the 816 of the 2366 calls that they were late for which accounts for only 3.5% of the total calls they arrived on

From Page 22

For 2018 AMR paid \$40,760 in penalties for the 819 of the 2366 calls that they were late for, which accounts for only 3.5% of the total calls they arrived on

For 2017 AMR paid \$13,281 in penalties for the 433 of the 1624 calls that they were late for, which accounts for only 2.7% of the total calls they arrived on