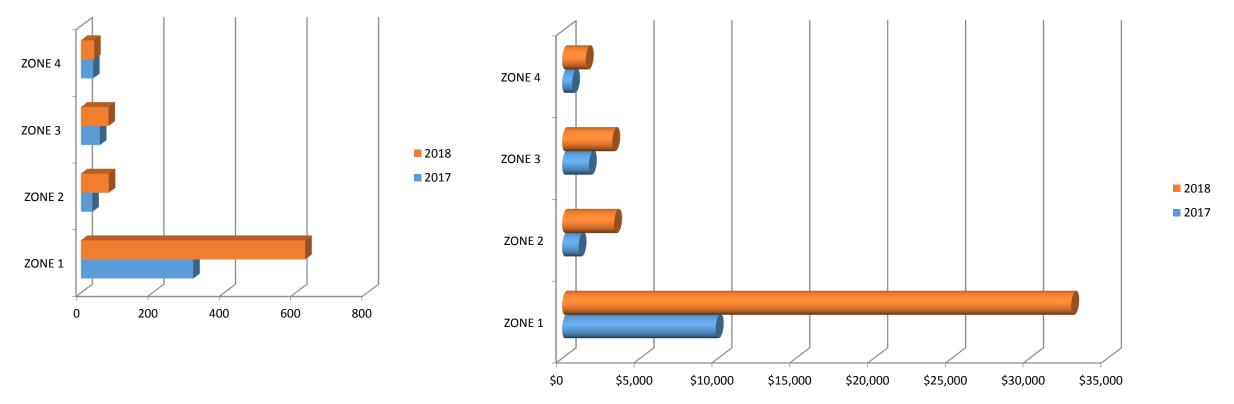

### BOCC PRESENTATION 6/24/2019

| Calls Fined | ZONE 1 | ZONE 2 | ZONE 3 | ZONE 4 | TOTAL |  |
|-------------|--------|--------|--------|--------|-------|--|
| 2017        | 314    | 32     | 53     | 34     | 433   |  |
| 2018        | 627    | 78     | 77     | 37     | 819   |  |
| Increase    | 313    | 46     | 24     | 3      | 386   |  |

| Fine Amount | ZONE 1   | ZONE 2  | ZONE 3  | ZONE 4  | TOTAL    |
|-------------|----------|---------|---------|---------|----------|
| 2017        | \$9,861  | \$1,060 | \$1,720 | \$640   | \$13,281 |
| 2018        | \$32,680 | \$3,340 | \$3,220 | \$1,520 | \$40,760 |
| Increase    | \$22,819 | \$2,280 | \$1,500 | \$880   | \$27,479 |